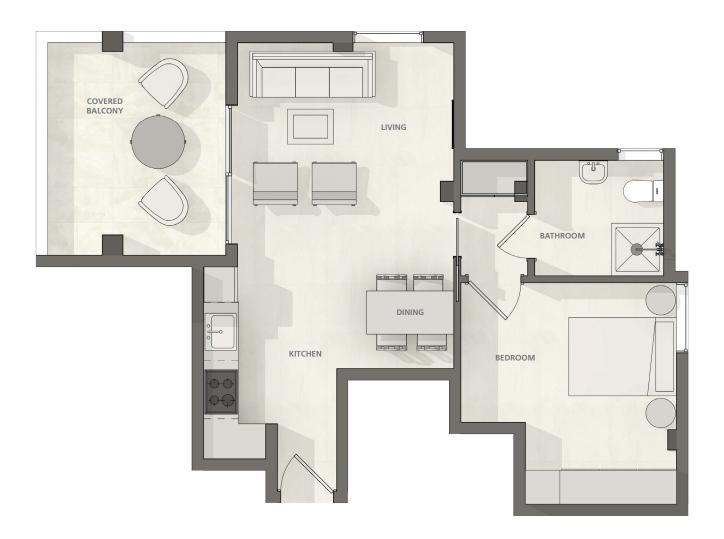

## Zakaki, Limassol

1 bedroom apartment Total area 48m²

| Living, dining, kitchen | 3.7m x 6.5m |
|-------------------------|-------------|
| Bedroom                 | 3.8m x 3.7m |
| Bathroom                | 2.0m x 2.2m |
| Balcony                 | 10m²        |

Measurements are at widest points. All measurements are approximate.