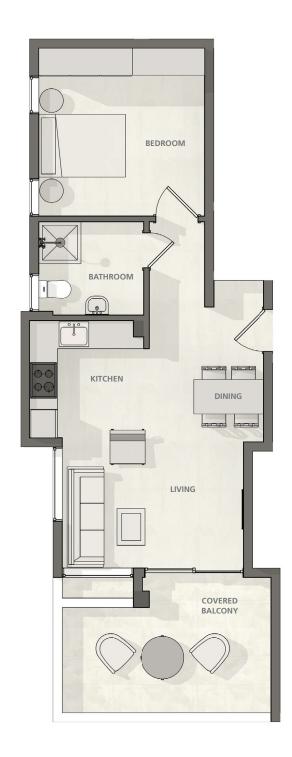

## Zakaki, Limassol

1 bedroom apartment Total area 45m<sup>2</sup>

| Living, dining, kitchen | 5.0m x 5.4m |
|-------------------------|-------------|
| Bedroom                 | 3.1m x 3.5m |
| Bathroom                | 2.0m x 2.2m |
| Balcony                 | 12m²        |

Measurements are at widest points. All measurements are approximate.