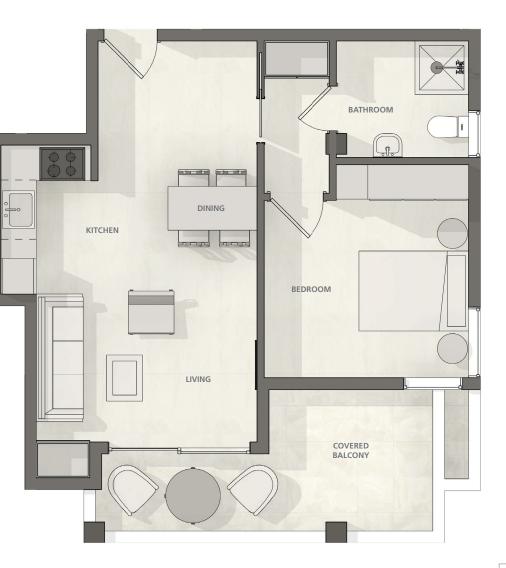

## Zakaki, Limassol

1 bedroom apartment Total area 49m<sup>2</sup>

| Living, dining, kitchen | 3.7m x 6.7m |
|-------------------------|-------------|
| Bedroom                 | 3.5m x 3.6m |
| Bathroom                | 2.1m x 2.3m |
| Balcony                 | 9m²         |

Measurements are at widest points. All measurements are approximate.