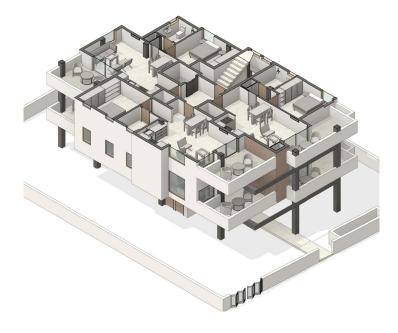

### Development

This contemporary low-rise development features nine architect designed one bedroom apartments, located in the heart of Zakaki.

Each home provides an abundance of light and privacy, with superb open living space. Balconies are double aspect and generously sized. Kitchens are fitted with high quality appliances and bathrooms feature luxury finishes and the finest fittings.