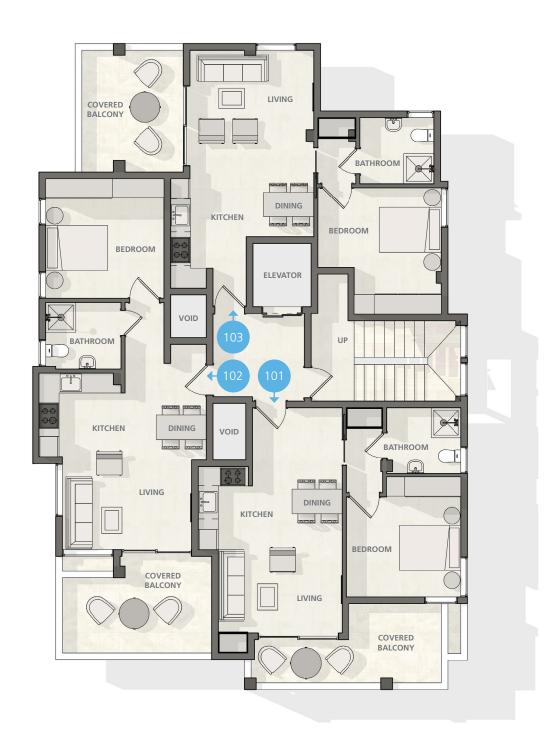

#### First Floor Schedule of Accommodation

| APARTMENT | FLOOR | BEDS | TOTAL SQ M |
|-----------|-------|------|------------|
| 101       | First | 1    | 49         |
| 102       | First | 1    | 45         |
| 103       | First | 1    | 48         |