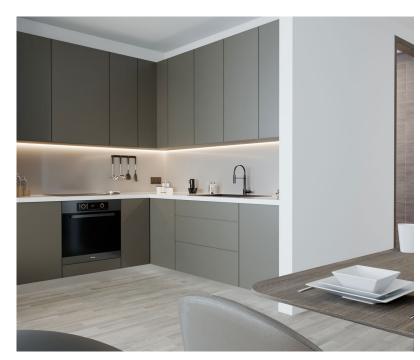

### Development

This contemporary low-rise development features nine architect designed one bedroom apartments, located in the heart of Zakaki.

Each home provides an abundance of light and privacy, with superb open living space. Balconies are double aspect and generously sized. Kitchens are fitted with high quality appliances and bathrooms feature luxury finishes and the finest fittings.

| APARTMENTS                |                                                                                                                                                                                                                                                                                                                                                                                              |
|---------------------------|----------------------------------------------------------------------------------------------------------------------------------------------------------------------------------------------------------------------------------------------------------------------------------------------------------------------------------------------------------------------------------------------|
| Living Room & Bedrooms    | <ul><li>Ceramic tiles or laminate wooden flooring</li><li>Flush laminated doors</li><li>Floor to ceiling made to measure wardrobes</li></ul>                                                                                                                                                                                                                                                 |
| Kitchen                   | <ul> <li>Designer made-to-measure kitchens</li> <li>Kitchen cupboards made of high-quality laminate panels</li> <li>Ceramic tiles or laminate wooden flooring</li> <li>Granite or marble worktop with fitted appliances</li> </ul>                                                                                                                                                           |
| Bathrooms                 | <ul> <li>Floor to ceiling ceramic tiles</li> <li>High-quality sanitary fittings, designed according to architectural specification</li> <li>Wall or ceiling mounted shower with enclosure (where applicable)</li> <li>Made-to-measure vanity unit with illuminated demister mirror cabinet</li> <li>Wall mounted towel rail and toilet paper holder</li> </ul>                               |
| Electrical & Audio Visual | <ul> <li>Dimmable lighting control throughout</li> <li>LED lighting throughout including balconies</li> <li>Satellite system or cable TV installation</li> <li>Telephone and data points in main rooms</li> <li>USB points/ports</li> <li>Electrical installation in accordance with the latest European standards</li> <li>Smart home lighting and sound system (optional extra)</li> </ul> |