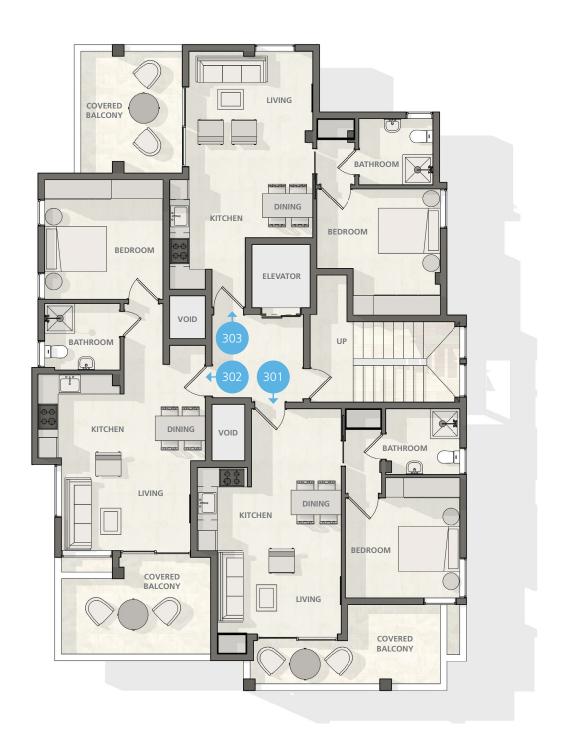

### Third Floor Schedule of Accommodation

| APARTMENT | FLOOR | BEDS | TOTAL SQ M |
|-----------|-------|------|------------|
| 301       | First | 1    | 49         |
|           | 11130 |      |            |
| 302       | First | 1    | 45         |
| 303       | First | 1    | 48         |