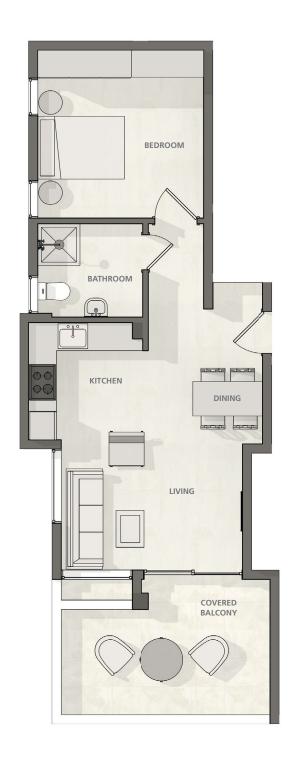

1 bedroom apartment Total area 49m<sup>2</sup>

| Living, dining, kitchen | 3.7m x 6.7m |
|-------------------------|-------------|
| Bedroom                 | 3.5m x 3.6m |
| Bathroom                | 2.1m x 2.3m |
| Balcony                 | 9m²         |