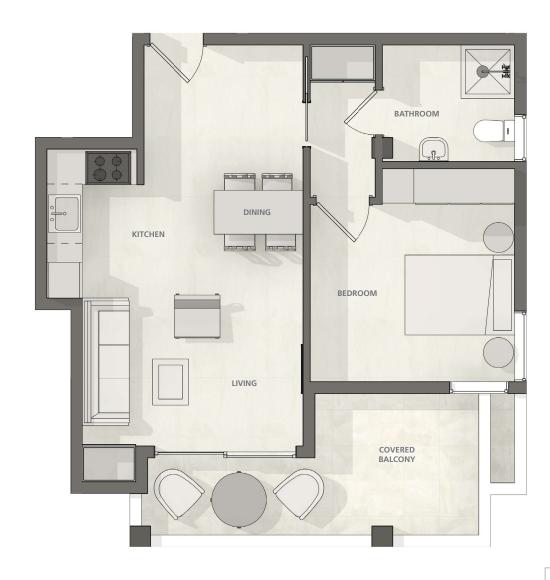

Stylish one-bedroom apartments in the beautiful Zakaki neighbourhood of Limassol.

| Summary              | <ul> <li>Residential conversion in a prime location in<br/>Limassol</li> <li>Development set over ground and two upper<br/>floors</li> <li>Nine private one bedroom apartments</li> </ul> |
|----------------------|-------------------------------------------------------------------------------------------------------------------------------------------------------------------------------------------|
| Address              | Roze Millex, Zakaki, Limassol                                                                                                                                                             |
| Method of Sale       | The property will be offered for sale as a whole for investment purposes or individually.                                                                                                 |
| Viewing Arrangements | Internal inspections can be arranged by appointment with Homelink CY.                                                                                                                     |
| Terms                | The property is being marketed for sale on a private treaty basis, subject to contract.                                                                                                   |

Each apartment comes with allocated covered parking within the grounds of the development.