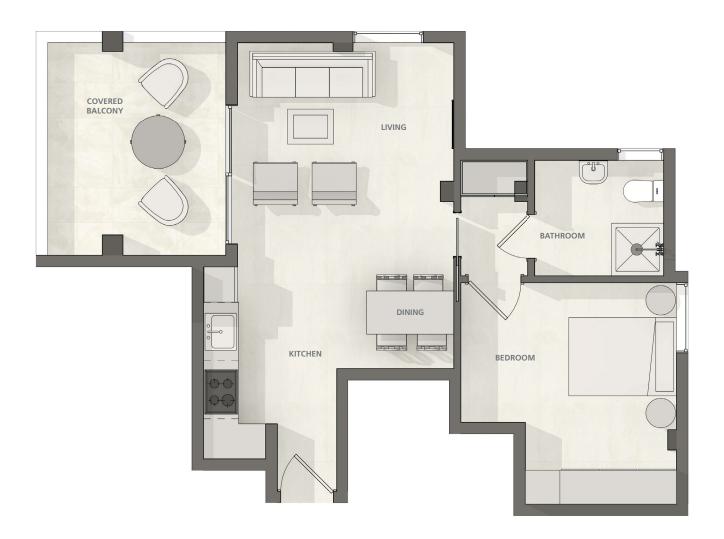

1 bedroom apartment Total area 45m<sup>2</sup>

| Living, dining, kitchen | 5.0m x 5.4m |
|-------------------------|-------------|
| Bedroom                 | 3.1m x 3.5m |
| Bathroom                | 2.0m x 2.2m |
| Balcony                 | 12m²        |