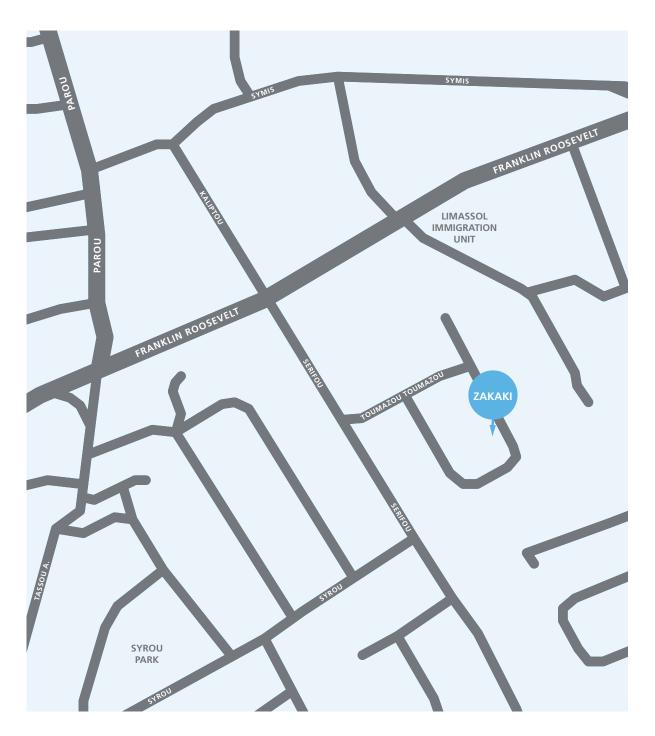

#### Location

Affluent Zakaki is rapidly becoming the neighbourhood of choice for the wealthiest investors in Cyprus. Here, stunning private homes nestle amongst cypress groves and eucalyptus trees. Central Limassol is only a few minutes drive and the fabulous international shopping mall and designer village are close by. The C2 Limassol casino, restaurants, bars and cafes are within easy reach and leisure facilities include an 18-hole golf course.