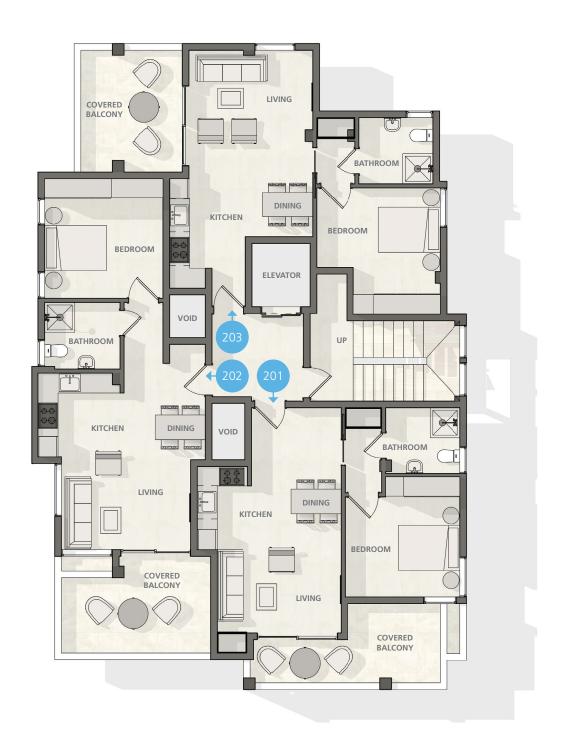

#### Second Floor Schedule of Accommodation

| APARTMENT | FLOOR | BEDS | TOTAL SQ M |
|-----------|-------|------|------------|
| 201       | First | 1    | 49         |
| 202       | First | 1    | 45         |
| 203       | First | 1    | 48         |